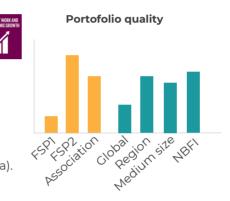

### Benchmark overview

Non subscribing associations receive a benchmark overview for free, to compare the FSPs key indicators with the benchmark on ATLAS (global or regional average depending on nominative vs anonymous provision of data of the majority of FSPs). Subscribing associations access the detailed data and benchmark available on ATLAS. according to the subscription option they choose.